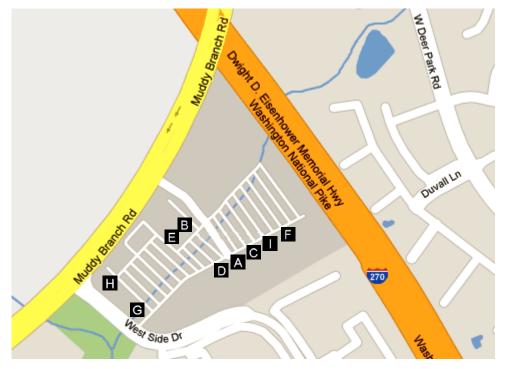

### 9) Festival at Muddy Branch Shopping Center

The Festival at Muddy Branch Shopping Center is located on Muddy Branch Road adjacent to Interstate 270, but cannot be reached via I-270. To get there by car, turn right from the Hilton parking lot onto Perry Parkway. Go 0.7 miles to the traffic light and turn left onto West Diamond Avenue. Follow West Diamond for 0.2 miles and turn right onto Muddy Branch Road. Follow Muddy Branch Road for 0.7 miles (passing over I-270) and turn left onto the shopping center entrance road.

Selected Restaurants

- (A) Boca Botana's Tapas Bar. Tapas and small plates. \$\$. 4½ stars. Tel: 240-702-0869. www.bocabotanas.com
- (B) Curry Place. Indian. \$-\$\$. 4 stars. Tel: 301-355-8077. www.curryplacemd.com
  - (C) Hearty's Chinese Restaurant. Chinese. \$. 3 stars. Tel: 301-926-1100. www.heartyschinese.com
  - (D) Il Porto. Italian. \$\$. 4 stars. Tel: 301-590-0735. www.ilportorestaurant.com
  - (E) Laredo Grill. Mexican/Salvadoran. \$\$. 3<sup>1</sup>/<sub>2</sub> stars. Tel: 301-216-9890. <u>www.laredogrill.net</u>
  - (F) Matthew's Grill. Filipino and Asian Fusion. \$\$. 4<sup>1</sup>/<sub>2</sub> stars. Tel: 301-990-8858. www.matthewsgrill.com
    - (G) Ogei's Hookah Bar & Grill. Kebobs, burgers & sandwiches, hookah bar. \$\$. 3 stars. Tel: 301-987-1122. www.ogeisbar.com
    - (H) Sushi Chalet. All-you-can-eat sushi bar. \$\$. 3<sup>1</sup>/<sub>2</sub> stars. Tel: 301-948-7373.

#### Other stores of possible interest

(I) Lotte Plaza Market. The largest Asian/International grocery market in the city. 3<sup>1</sup>/<sub>2</sub> stars. Tel: 301-527-6980. <u>www.lotteplaza.com</u>