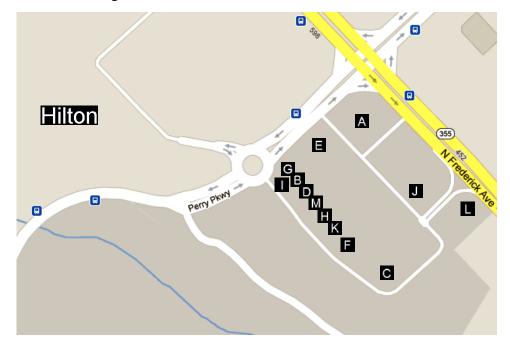

# 1) Inside the Hilton

The Hilton Washington DC North in Gaithersburg is located on Perry Parkway, a short distance from the intersection with Frederick Avenue (Maryland Rte. 355). All restaurants are located on the main floor of the hotel.

### Restaurants

- (A) Rooks Corner Restaurant and Bar. Breakfast, lunch and dinner restaurant. \$\$. 3½ stars.
- (B) Rook's Corner Café. Coffee and pastries. \$. NR.

Note: The Hilton has only a relatively small sundries shop. A possibly better place to buy toiletries, batteries, etc., is CVS in the Gaithersburg Square Shopping Center.