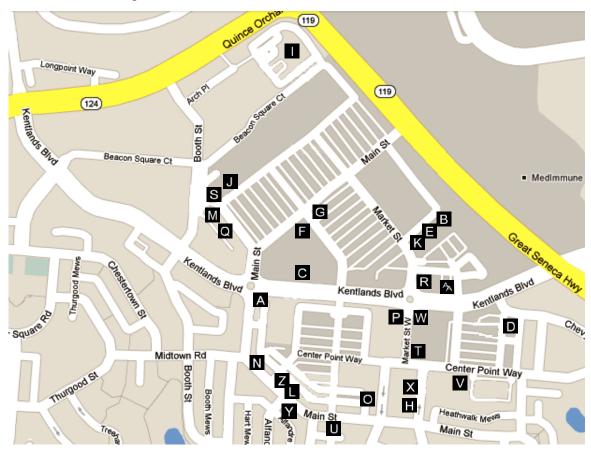

# **10) Kentlands**

The Kentlands is located at the intersection of Quince Orchard Road and Great Seneca Highway. It is a large mixed residential-retail development with many good restaurant choices available. To get there by car, turn right from the Hilton parking lot onto Perry Parkway. Go 0.7 miles to the traffic light and turn right onto West Diamond Avenue. Follow West Diamond 0.6 miles to the third traffic light and turn left onto Quince Orchard Road. Go on Quince Orchard for 1.9 miles (through multiple traffic lights) and turn left at the traffic light onto Kentlands Boulevard.

- (A) Batik. Pan-Asian street food and dumplings. \$-\$\$. 3½ stars. Tel: 301-869-8661. <u>batikdumplingbar.com</u>
- (B) Bonefish Grill. Seafood. \$\$. 3<sup>1</sup>/<sub>2</sub> stars. Tel: 240-631-2401. <u>www.bonefishgrill.com</u>
- (C) Boulevard Tavern. American (specializing in steaks and seafood). \$\$-\$\$\$. 3 stars. Tel: 301-569 4247. <u>thetaverns.com/boulevard-tavern/</u>
- (D) Buca di Beppo. Family-style Italian (not recommended for solo dining). \$\$. 3½ stars. Tel: 301-947-7346. <a href="https://www.bucadibeppo.com/restaurants/md/gaithersburg/">www.bucadibeppo.com/restaurants/md/gaithersburg/</a>
- (E) Caspian. Persian (with belly-dancing entertainment on Friday and Saturday nights). \$\$. 4 stars. Tel: 301-590-0007. <a href="https://www.caspiankentlands.com">www.caspiankentlands.com</a>
- (F) Coal Fire Pizza. Pizza baked in coal-fueled oven. \$\$. 3½ stars. Tel: 301-519-2625. www.coalfireonline.com
- (G) Cold Stone Creamery. Ice cream with mix-ins. \$. 3½ stars. Tel: 301-590-0009. www.coldstonecreamery.com

- (H) Crepes-a-Go-Go. Savory and sweet crepes. \$. 3<sup>1</sup>/<sub>2</sub> stars. Tel: 301-519-9777. www.crepes-a-gogo.com
- (I) Diya Bistro. Indian. \$\$. 4 stars. Tel: 301-869-4573. <u>www.diyabistro.com</u>
  - (J) Good Fortune Café. Chinese. \$-\$\$. 3<sup>1</sup>/<sub>2</sub> stars. Tel: 301-216-2828. goodfortunecafekentlands.com
  - (K) Hot Breads. Indian bakery and cafe. \$. 3<sup>1</sup>/<sub>2</sub> stars. Tel: 301-977-1919. <u>www.hotbreadsmddc.com</u>
  - (L) Jaymar Colombian Breeze. Colombian. \$\$. 3½ stars. Tel: 301-869-0023. www.colombianbreeze.com
  - (M) Jersey Mike's. Specialty submarine sandwiches. \$. 4 stars. Tel: 301-977-4842. www.jerseymikes.com
  - (N) Luna Italia. Italian. \$\$. 2<sup>1</sup>/<sub>2</sub> stars. Tel: 240-361-2924. <u>www.lunaitaliakentlands.com</u>
  - (O) Ming's Asian Bistro. Chinese/Vietnamese. \$. 3½ stars. Tel: 301-977-2222. www.mingsasianbistro.com
  - (P) Moby Dick. Kebob platters and sandwiches. \$. 3<sup>1</sup>/<sub>2</sub> stars. Tel: 301-987-7770. www.mobyskabob.com
- (Q) Nalley Fresh. Customize-your-own bowls, wraps and salads. \$. 3½ stars. Tel: 240-702-0773. www.nalleyfresh.com
  - (**R**) Noodles & Company. Noodle dishes of various cuisines. \$. 3½ stars. Tel: 301-926-5901. www.noodles.com
  - (S) Not Your Average Joe's. American and pizza. \$\$. 3½ stars. Tel: 240-477-1040. www.notyouraveragejoes.com/gaithersburg/
  - (T) Pasha Land. Moroccan. \$\$. 4 stars. Tel: 301-216-2223. www.pashaland.com
  - (U) Peppers Taco and Wine Bar. Mexican. \$-\$\$. 4 stars. Tel: 240-888-1049. www.pepperstacoandwine.com
- (V) Potomac Village Deli. Sandwiches, salads, pizza. \$-\$\$. 3½ stars. Tel: 301-299-5770. www.potomacvillagedeli.com
  - (W) Tandoori Nights. Indian. \$\$. 3<sup>1</sup>/<sub>2</sub> stars. Tel: 301-947-4007. <u>www.tandoorinightsmd.com</u>
  - (X) Thai Tanium. Thai. \$\$. 3<sup>1</sup>/<sub>2</sub> stars. Tel: 301-990-3699. <u>www.thaitaniumrestaurant.com</u>
  - (Y) Vasilis Mediterranean Grill. Greek. \$\$. 4 stars. Tel: 301-977-1011. www.vasilisgrill.com
  - (Z) Yoyogi Sushi. Sushi bar. \$. 4 stars. Tel: 301-963-0001
  - (AA) Zoe's Kitchen. Mediterranean. \$-\$\$. 3<sup>1</sup>/<sub>2</sub> stars. Tel: 301-947-7711. <u>www.zoeskitchen.com</u>