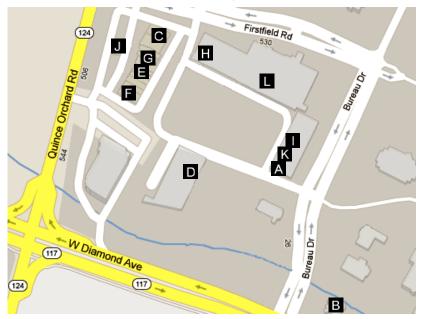

# 5) Diamond Square and Firstfield Shopping Centers

The Diamond Square and Firstfield Shopping Centers are located adjacent to each other near the intersection of Quince Orchard Road and West Diamond Avenue. To get to the Diamond Square Shopping Center by car, turn right from the Hilton parking lot onto Perry Parkway. Go 0.7 miles to the traffic light and turn right onto West Diamond Avenue. Follow West Diamond 0.6 miles to the second traffic light and turn right onto Bureau Drive. There are several entrances to Diamond Square and Firstfield Shopping Centers from either Bureau Drive or from Firstfield Road (0.2 miles ahead on Bureau Drive from intersection with West Diamond).

Selected Restaurants

- (A) California Grill. Mexican. \$\$. 3<sup>1</sup>/<sub>2</sub> stars. 240-632-1400.
  - (B) Dogfish Head Alehouse. Brewpub restaurant. \$\$. 4 stars. Tel: 301-963-4847. www.dogfishalehouse.com
  - (C) Einstein Bros. Bagels. Bagel deli. \$. 3 stars. Tel: 301-947-4208. www.einsteinbros.com
  - (D) Hibachi Sushi Supreme Buffet. Asian/Seafood all-you-can-eat buffet. \$\$. 3 stars. Tel: 301-208-7305.
  - (E) JDS Shanghai Famous Food. Chinese. \$\$. 3½ stars. Tel:301-330-5555. www.jdsshanghaigaithersburg.com
  - (F) Jerry's. Submarine sandwiches, pizza. \$-\$\$. 3 stars. Tel: 301-977-4700. www.jerrysusa.com
  - (G) Jimmy John's. Sandwiches. \$. 3 stars. Tel: 301-355-8960. www.jimmyjohns.com
  - (H) Limon. Peruvian. \$. 3 stars. Tel: 301-337-6207.
    - (I) Silk Road Choyhona. Uzbek. \$. 4<sup>1</sup>/<sub>2</sub> stars. Tel: 301-330-5262.
    - (J) Starbucks. Coffee and pastries. \$. 3 stars. Tel: 301-987-2250. www.starbucks.com/store/16668/
    - (K) Subway. Submarine sandwiches, breakfast. \$. 3 stars. Tel: 301-527-8988. www.subway.com

Other stores of possible interest

(L) Giant Foods. Grocery store (no beer or wine sales). Tel: 301-216-0911. www.giantfood.com