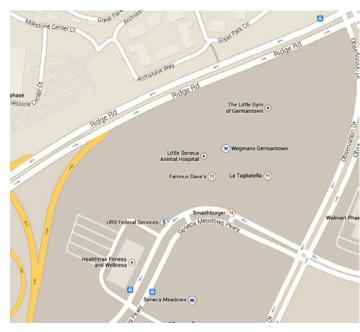

### **Famous Dave's**

(www.famousdaves.com/dinein/Germantown, \$-\$\$, 31/2 stars, Tel: 301-540-1099) is located in the Shops at Seneca Meadows, about 5<sup>1</sup>/<sub>2</sub> miles away. To get there by car, turn left from the Hilton parking lot onto Perry Parkway. Go 0.2 miles to the traffic light at Frederick Avenue and turn left onto Montgomery Village Avenue. Go for another 0.2 miles and merge onto I-270 north (toward Frederick). Follow I-270 for 4 miles and take Exit 16 (Father Hurley Blvd. / Ridge Road). The exit ramp divides, so stay to the right (east) and merge onto Ridge Road. Go for 0.2 miles and then turn right (at the traffic light) onto Observation Drive. Follow Observation Drive for 0.2 miles and turn right into the shopping center.