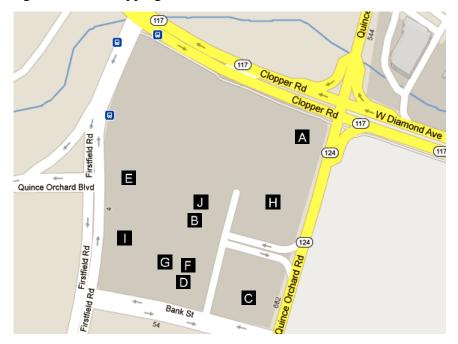

### 6) Quince Orchard Plaza Shopping Center

The Quince Orchard Plaza Shopping Center is located at the intersection of Quince Orchard Road and Clopper Road. To get there by car, turn right from the Hilton parking lot onto Perry Parkway. Go 0.7 miles to the traffic light and turn right onto West Diamond Avenue. Follow West Diamond 0.6 miles to the third traffic light and turn left onto Quince Orchard Road. Go on Quince Orchard for about 0.1 miles and turn right onto the shopping center entrance road.

#### Selected Restaurants

- (A) **Buffalo Wild Wings**. Wings, burgers & sandwiches sports bar. \$-\$\$. 3 stars. Tel: 301-330-7300. www.buffalowildwings.com
- (B) Dunkin' Donuts. Beverages, fast food, and donuts. \$. 3 stars. Tel: 301-799-2080. www.dunkindonuts.com
- (C) McDonald's. Fast food. \$. 3 stars. Tel: 301-948-1189. www.mcmaryland.com/21080/
- (D) Pho Eatery. Vietnamese. \$-\$\$. 3<sup>1</sup>/<sub>2</sub> stars. Tel: 301-947-4000. <u>www.phoeatery.com</u>
- (E) Quincy's Bar & Grille. Pub food. \$\$. 3<sup>1</sup>/<sub>2</sub> stars. Tel: 301-869-8200.
- (F) Urban Crawfish. Cajun seafood. \$\$. 3½ stars. Tel: 240-474-5302. www.urbancrawfish.com

#### Other stores of possible interest

- (G) Staples. Office supplies and copying services. Tel. 301-987-7611. www.staples.com
- (H) Rite Aid. Pharmacy and sundries. If you can't find it in CVS, try here. Tel. 301-990-6993. <u>www.riteaid.com</u>
- (I) Taste of Europe. Russian/Eastern Europe grocery store and market. 4 stars. Tel: 301-590-9094.

#### Other stores of possible interest

(J) Aldi. Discount-price grocery store (no brand name products).