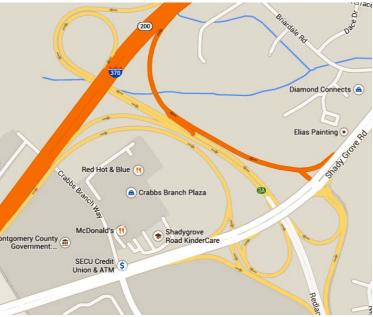

### Red Hot & Blue (www.redhotandblue.com/maryland/gaithersburg.htm, \$-\$\$, 3½ stars,

Tel: 301-948-7333) is located in the Crabbs Branch Plaza shopping center, about 51/2 miles away. To get there by car, turn right from the Hilton parking lot onto Perry Parkway. Go 0.7 miles to the traffic light and turn right onto West Diamond Avenue. Follow West Diamond 0.3 miles and turn left onto the I-270 on-ramp. Merge onto I-270 and stay in the right lane. Go about 0.8 miles and take the next exit (Exit 9); stay to the left and merge onto I-370. Go 1.9 miles and take the Shady Grove Road exit (Exit 3A). Turn right onto Shady Grove Road, go about 0.2 miles to the traffic light, and turn right onto Crabbs Branch Way. The restaurant is in the plaza immediately on the right (in the northwest corner of the plaza).