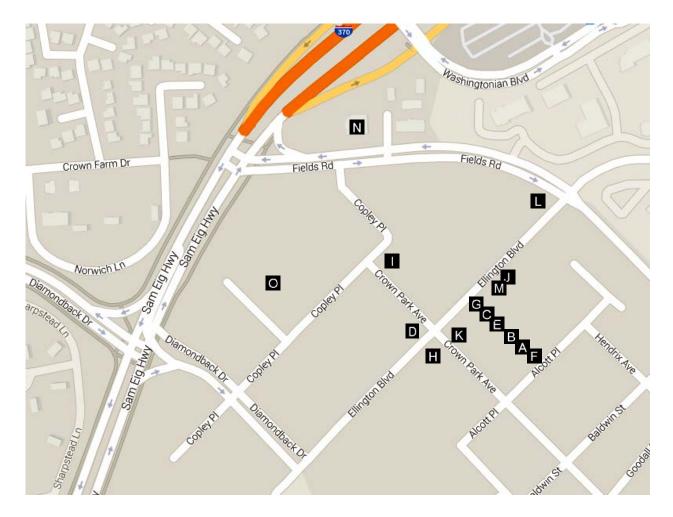

### 11) Washingtonian Center

The Washingtonian Center is located at the intersection of Sam Eig Highway and Interstate 270 and can be easily reached via I-270. It is another large mixed residential-retail development with good restaurant choices available. To get there by car, turn right from the Hilton parking lot onto Perry Parkway. Go 0.7 miles to the traffic light and turn right onto West Diamond Avenue. Follow West Diamond 0.3 miles and turn left onto the I-270 on-ramp. Merge onto I-270 and stay in the right lane. Go about 0.8 miles and take the next exit (Exit 9); stay to the right and merge onto Sam Eig Highway (which is an extension of Interstate 370). Stay to the right, go about 0.6 miles, and take the off-ramp to Washingtonian Blvd. Turn left at the traffic light and follow Washingtonian Blvd. into the shopping center.

To return to the Hilton, turn right onto the Sam Eig Highway entrance ramp from Washingtonian Blvd. Go about 0.3 miles on Sam Eig and take the exit to go north onto I-270 (toward Frederick). Take the next exit (Exit 10) and at the bottom of the ramp, turn left onto West Diamond Avenue. Follow West Diamond a very short distance to the next traffic light and turn left onto Perry Parkway, which will take you to the Hilton.

- (A) BGR the Burger Joint. Burgers. \$\$. 3 stars. Tel: 301-569-7086. www.bgrtheburgerjoint.com
- (B) California Pizza Kitchen. Pizzas and more. \$\$. 3<sup>1</sup>/<sub>2</sub> stars. Tel: 301-330-0681. www.cpk.com
- (C) Copper Canyon Grill. American Southwest. \$\$-\$\$\$. 3½ stars. Tel: 240-631-0003. www.ccgrill.com
- (D) Corner Bakery Café. Sandwiches, salads, pastas, pastries, breakfast. \$. 3½ stars. Tel: 301-721-1634. <u>www.cornerbakerycafe.com</u>
- (E) Guapo's. Mexican. \$\$. 3<sup>1</sup>/<sub>2</sub> stars. Tel: 301-977-5655. <u>www.guaposrestaurant.com</u>

- (F) Joe's Crab Shack. Crabs by the bucket and other seafood. \$\$. 2½ stars. Tel: 301-947-4377. www.joescrabshack.com
- (G) Nando's Peri-Peri. Southern African spicy chicken. \$\$. 3½ stars. Tel: 240-408-7146. www.nandosperiperi.com
- (H) Potbelly's. Sandwiches. \$. 3<sup>1</sup>/<sub>2</sub> stars. Tel: 301-963-4055. <u>www.potbelly.com/GaithersburgRio/</u>
- (I) **Tara Thai**. Thai. \$-\$\$. 3 stars. Tel: 301-947-8330. www.tarathai.com/rio-gaithersburg-Thai-Restaurant.html
- (J) Uncle Julio's. Mexican. \$\$. 3½ stars. Tel: 240-632-2150. www.unclejulios.com/locations/gaithersburg/
- (K) Union Jack's. British pub food. \$. 3 stars. Tel: 240-780-7139. www.unionjacksrio.com

- (L) AMC Loews Rio Cinemas 18. Closest cineplex to the Hilton; includes an IMAX. <u>www.amctheatres.com/Rio18/</u>
- (M) Barnes & Noble. Bookstore. Tel: 301-721-0860. www.barnesandnoble.com
- (N) Lilly Magilly's Cupcakery. Bakery. 3<sup>1</sup>/<sub>2</sub> stars. Tel: 301-208-2828. <u>www.lillymagillys.com</u>

# 12) Downtown Crown

Downtown Crown, located adjacent to the Washingtonian Center, is a new large mixed residential-retail development with good restaurant choices available. To get there by car, use the directions to Washingtonian Center but stay on Sam Eig Highway to the Fields Road intersection, and turn left then. To return to the Hilton, go back to Sam Eig Highway and use the same directions as for Washingtonian Center.

- (A) &pizza. Customize-your-own-pizza; salads and craft sodas. \$. 4½ stars. Tel: 240-499-8447. www.andpizza.com
- (B) Asia Nine. Asian Fusion featuring Thai and sushi. \$\$. 3 stars. Tel: 301-330-9997. www.asianinemd.com
- (C) Chop't. Salads and sandwiches. \$. 4 stars. Tel: 240-252-4322. choptdowntowncrown.com
- (D) Coastal Flats. Seafood, salads, sandwiches. \$\$. 4 stars. Tel: 301-869-8800. www.greatamericanrestaurants.com/coastalflats/gaithersburg/
- (E) La Madalene. French. \$-\$\$. 3 stars. Tel: 240-449-4879. www.lamadeleine.com
- (F) Mezeh. Mediterranean design-your-own-meal. \$. 4 stars. Tel: 301-339-8166 www.mezeh.com

- (G) Old Town Pour House. Beer (more than 90 varieties) and bar food. \$\$. 3<sup>1</sup>/<sub>2</sub> stars. Tel: 301-963-6281. <u>www.oldtownpourhouse.com/gaithersburg</u>/
- (H) Paladar Latin Kitchen & Rum Bar. Latin American. \$\$. 3½ stars. Tel: 301-330-4400. www.paladarlatinkitchen.com/locations/gaithersburg-md/
- (I) Ruth's Chris Steak House. Steaks mostly. \$\$\$. 4 stars. Tel: 301-990-1926. www.ruthschris.com/restaurant-locations/gaithersburg/
- (J) Smashburger. Create-your-own-burgers; salads. \$. 3<sup>1</sup>/<sub>2</sub> stars. Tel: 301-591-1100. www.locations.smashburger.com/us/md/gaithersburg/
- (K) Ted's Bulletin. American. \$-\$\$. 4 stars. Tel: 301-990-0600. www.tedsbulletin.com/locations/downtown-crown/
- (L) Ted's Montana Grill. American (specializing in bison). \$\$. 3<sup>1</sup>/<sub>2</sub> stars. Tel: 301-330-0777. www.tedsmontanagrill.com/tmg065.html
  - (M) Vonik's Juice. Juices, fruit bowls, and fruit smoothies. \$-\$\$. 3 stars. Tel: 301-963-8218. www.voniksjuice.com
  - (N) Ziki. Japanese steakhouse (with hibachi tables). \$\$. 4 stars. Tel: 301-330-3868. www.zikisteakhouse.com/restaurant-locations/gaithersburg/

Other stores of possible interest

(O) Harris Teeter. Largest supermarket in Gaithersburg (open 24 hours). Party trays of all kinds available; can order online. Tel: 301-963-7904. <u>locations.harristeeter.com/md/gaithersburg/384/</u>