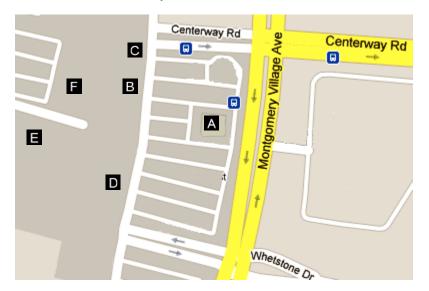

### 4) Montgomery Village Shopping Center

The Montgomery Village Shopping Center is located on Montgomery Village Avenue at the intersection with Centerway Road. To get there by car, turn left from the Hilton parking lot onto Perry Parkway. Go 0.2 miles to the traffic light at Frederick Avenue and continue straight ahead on Lakeforest Boulevard for another 0.1 mile. Turn left onto Russell Avenue, go 0.2 miles, and turn right onto Montgomery Village Avenue. Go on Montgomery Village Avenue (through multiple traffic lights) for 1.5 miles and turn left onto the shopping center entrance road (which is an extension of Centerway Road). [Note: There is no left turn from westbound Montgomery Village Avenue onto southbound Frederick Avenue, so you cannot return to the hotel that way.]

Selected Restaurants

- (A) Denny's. American. \$-\$\$. 2<sup>1</sup>/<sub>2</sub> stars. Tel: 301-987-8432. <u>www.dennys.com</u>
- (B) Ledo Pizza. Pizza, submarine sandwiches, pasta. \$-\$\$. 4 stars. Tel: 301-740-3351. www.ledopizza.com
- (C) Village Café. American. \$-\$\$. 31/2 stars. Tel: 301-840-5668. www.the-village-cafe.com

- **(D) Dollar Tree**. Largest dollar store in the city, and a good place to find cheap party supplies. Tel: 240-632-0910. <u>www.dollartree.com</u>
- (E) Global Food. Large international supermarket. Tel: 301-977-6005. <u>www.theglobalfood.com</u> (Located on back side of shopping center.)
- (F) Montgomery County Beer and Wine Store. County-run, and the closest place to the Hilton to buy hard liquors. Also sells a large variety of beer and wine. Tel: 240-773-2017. (Located on back side of shopping center.)