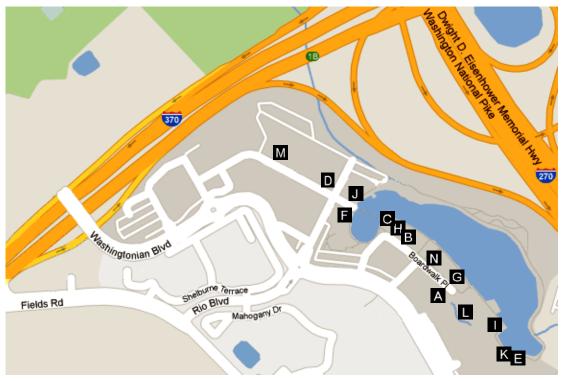

# 1) Inside the Hilton

The Hilton Washington DC North in Gaithersburg is located on Perry Parkway, a short distance from the intersection with Frederick Avenue (Maryland Rte. 355). All restaurants are located on the main floor of the hotel.

### Restaurants

- (A) Rooks Corner Restaurant and Bar. Breakfast, lunch and dinner restaurant. \$\$. 3½ stars.
- (B) Rook's Corner Café. Coffee and pastries. \$. NR.

Note: The Hilton has only a relatively small sundries shop. A possibly better place to buy toiletries, batteries, etc., is CVS in the Gaithersburg Square Shopping Center.

### 2) Gaithersburg Square Shopping Center

The Gaithersburg Square Shopping Center is located at the intersection of Perry Parkway and Frederick Avenue, and is a short walking distance from the Hilton.

#### Restaurants

- (A) Boston Market. Homestyle. \$. 3 stars. Tel: 301-869-9600. www.bostonmarket.com
- (B) Chipotle. Mexican. \$. 3<sup>1</sup>/<sub>2</sub> stars. Tel: 240-632-1228. <u>www.chipotle.com</u>
- (C) Chuck E Cheese's. Pizza. \$\$. 2<sup>1</sup>/<sub>2</sub> stars. Tel: 301-869-9010. <u>www.chuckecheese.com</u>
- (D) Minerva Express. Indian. \$. 3<sup>1</sup>/<sub>2</sub> stars. Tel: 301-947-1737. <u>www.minerva-express.com</u>
- (E) Panera Bread. Salads, sandwiches, soups, pastries, coffee. \$. 3½ stars. Tel: 240-632-2546. www.panerabread.com
- (F) Potbelly Sandwich Shop. Alas, not yet open (as of mid September).
- (G) Quickfire Japanese Hibachi. Japanese. \$. 3<sup>1</sup>/<sub>2</sub> stars. Tel: 301-869-8168.
- (H) Yogiberry. Frozen yogurt. \$. 3 stars. Tel: 301-987-2421. www.yogiberry.com
- (I) Yu Zhou Café. Chinese. \$ (cafeteria-style lunch on weekdays)/\$\$ (dinner). 3<sup>1</sup>/<sub>2</sub> stars. Tel: 301-330-9808. (Located on back side of shopping center just off traffic circle.)

- (J) Bank of America. Tel: 301-963-5360. www.bankofamerica.com
- (K) CVS. Pharmacy and more. Tel: 301-948-8260. www.cvs.com
- (L) Grog Beer & Wine. Closest place to buy beer and wine. Tel: 301-208-0750.
- (M) UPS Store. Packaging and mailing supplies/services. Tel: 301-519-8550. http://gaithersburg-md-4331.theupsstorelocal.com/