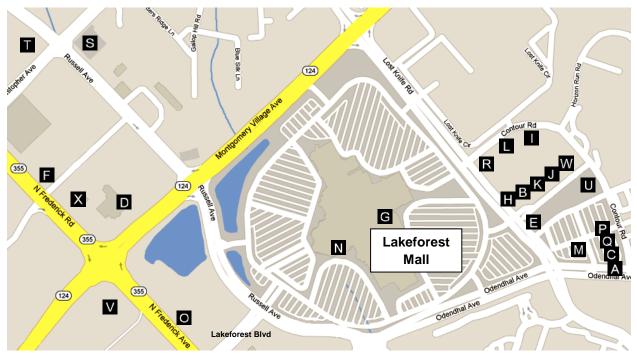

## 3) Lakeforest Mall and vicinity

It's a long walk or a short drive to the restaurants and stores at Lakeforest Mall and vicinity. Turn left from the Hilton parking lot onto Perry Parkway and go 0.2 miles to the intersection of Perry Parkway and Frederick Avenue. To get to the mall, go straight across Frederick Avenue and continue on Lakeforest Boulevard for about another 0.1 miles to Russell Avenue and into the mall parking lot. To get to the two small shopping centers just beyond the mall, turn right onto Russell Avenue, go 0.2 miles and turn left onto Odendhal Avenue. Follow Odendhal for about 0.3 miles and turn left onto Lost Knife Road (which borders the two shopping centers). [Note: There is no left turn from westbound Montgomery Village Avenue onto southbound Frederick Avenue, so you cannot return to the hotel that way.]

- (A) BLT Grill. Breakfast and brunch. \$. 4<sup>1</sup>/<sub>2</sub> stars. Tel: 301-977-6575.
- (B) Crisp & Juicy. Peruvian chicken platters and sandwiches. \$. 3<sup>1</sup>/<sub>2</sub> stars. Tel: 301-355-7377. www.crispjuicy.com
- (C) El Carbonazo. Peruvian rotisserie chicken. \$. 3 stars Tel: 301-869-5234. www.elcarbonazo.net
- (D) Firehouse Deli. Hot & cold sandwiches, salads, breakfast. \$. 4 stars. Tel: 301-869-4434. www.firehousedeli.com
- (E) Golden Star Buffet. Chinese all-you-can-eat buffet. \$\$. 2½ stars. Tel: 301-869-8866.
- (F) Ichiban. Japanese/Korean/Sushi. \$\$-\$\$\$. 3½ stars. Tel: 301-670-0560.
- (G) Lakeforest Mall Food Court. Various cuisines. Mostly \$. Mostly 3 stars. (Lakeforest Mall on lower level between Sears and Lord & Taylor.) Elsewhere inside the mall are:
  - Cinnabon. Cinnamon rolls.
  - Curry King. Nepali/Indian.
  - Dairy Queen / Orange Julius. Ice cream and fruit drink beverages.
  - **Rita's**. Italian ice and frozen custard.

- (H) Little Caesar's. Pizza (take-out only). \$ . 3<sup>1</sup>/<sub>2</sub> stars. Tel: 301-990-3900. <u>www.littlecaesars.com</u>
- (I) Micky's. Chinese. \$. 3<sup>1</sup>/<sub>2</sub> stars. Tel: 301-956-1602. <u>www.mickyschinese.com</u>
- (J) Paradise Biryan Pointe. Indian. \$\$. 3 stars Tel: 301-355-5444. www.paradisebiryanipointe.com
- (K) Pho & Grill. Vietnamese. \$. 3<sup>1</sup>/<sub>2</sub> stars. Tel: 301-740-7728. <u>www.pho-grill.com</u>
- (L) Pupuseria Doña Bessy. Latin American. \$. 3 stars. Tel: 301-990-7820. www.donabessy.com
- (M) Roy Rogers. Fast food. \$. 3 stars. Tel: 301-869-5300. www.royrogersrestaurants.com
- (N) **Ruby Tuesday**. American. \$\$. 3 stars. Tel: 301-216-2773. <u>www.rubytuesday.com</u> (Lakeforest Mall on upper level between Macy's and Sears.)
- (O) Subway. Submarine sandwiches, breakfast. \$. 3 stars. Tel: 301-208-8505. www.subway.com
- (P) Texas Parrillada. Tex-Mex. \$. 3<sup>1</sup>/<sub>2</sub> stars. Tel: 301-926-0880. <u>www.texasparrilladarestaurant.com</u>
- (Q) Tortacos. Mexican. \$. 4<sup>1</sup>/<sub>2</sub> stars. Tel: 240-632-9423. <u>www.eattortacos.com</u>
- (R) Wendy's. Fast food. \$. 3 stars. Tel: 301-947-6516. www.wendys.com

- (S) Costco. Large discount (membership-required) megamart. Possible place to find cheap party supplies. Tel: 301-417-1500. <u>www.costco.com</u>
- (T) Food Lion. Closest grocery store to the Hilton. Tel: 301-963-9775. www.foodlion.com
- (U) **H-Mart**. Closest Asian market to the Hilton. Has a bakery inside. Tel: 301-755-7499. <u>www.hmart.com</u>
- (V) Sam's Club. Large discount (membership-required) megamart. Possible place to find cheap party supplies. Tel: 301-216-2550. <u>www.samsclub.com</u> (Adjacent to parking lot behind Hilton.)
- (W) Trader Joe's. Specialty grocery store. Tel: 301-947-5953. www.traderjoes.com
- (X) Wells Fargo Bank. Tel: 301-948-4800. www.wellsfargo.com