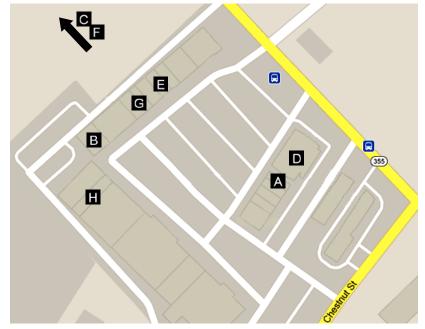

# 7) Gaitherstowne Plaza Shopping Center

The Gaitherstowne Plaza Shopping Center is located at the intersection of Frederick Avenue and Chestnut Street. To get there by car, turn left from the Hilton parking lot onto Perry Parkway. Go 0.2 miles to the traffic light and turn right onto Frederick Avenue. Follow Frederick about 0.5 miles and turn right onto one of the shopping center entrance roads.

### Selected Restaurants

- (A) Basil's Pizza. Specialty pizza, submarine sandwiches, salads, burgers, pasta. \$\$ (pizza)/\$ (other). 3<sup>1</sup>/<sub>2</sub> stars. Tel. 301-208-8107. <u>www.basilspizzasubs.com</u>
- (B) Domino's Pizza. Pizza, breadbowl pasta, sandwiches (take-out only). \$\$. 2<sup>1</sup>/<sub>2</sub> stars. Tel: 301-990-2400. <u>www.dominos.com</u>
- (C) Golden Bull Grand Café. American cuisine. \$ (lunch)/\$\$-\$\$\$ (dinner). 3 stars. Tel. 301-948-3666. <u>www.golden-bull.com</u> (Located on Dalamar Street, a right turn off Frederick Avenue on the way to Gaitherstowne Plaza.)
- (D) IHOP. American cuisine. \$-\$\$. 3 stars. Tel: 301-840-5706. www.ihop.com
- (E) Kenny's Sub Shop. Chinese food and sandwiches. \$-\$\$. 3 stars. Tel: 301-963-2038. www.kennysubshopgaithersburg.com
- (F) Sardi's. Charcoal broiled chicken, hot sandwiches, salads. 4 stars. Tel: 301-977-3222. www.sardischicken.com (Located on Frederick Avenue on the way to Gaitherstowne Plaza.)

- (G) Deshi Bazar. Bangladeshi grocery store. Tel: 301-963-4418. www.deshibazarhalal.com
- (H) Dollar & More. Closest dollar store to the Hilton, and a possible place to find cheap party supplies.