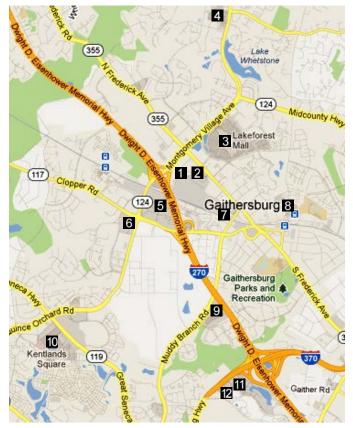

This Restaurant Guide will briefly describe many of the choices available for eating, where they are located, and how to get to them. For convenience, the restaurants described in this Guide are grouped, as shown on the map above, by the following locations:

- 1) Inside the Hilton
- 2) Gaithersburg Square Shopping Center
- 3) Lakeforest Mall and vicinity
- 4) Montgomery Village Shopping Center
- 5) Diamond Square and Firstfield Shopping Centers
- 6) Quince Orchard Plaza Shopping Center
- 7) Gaitherstowne Plaza Shopping Center
- 8) Olde Towne Gaithersburg
- 9) Festival at Muddy Branch Shopping Center
- 10) Kentlands
- 11) Washingtonian Center
- 12) Downtown Crown