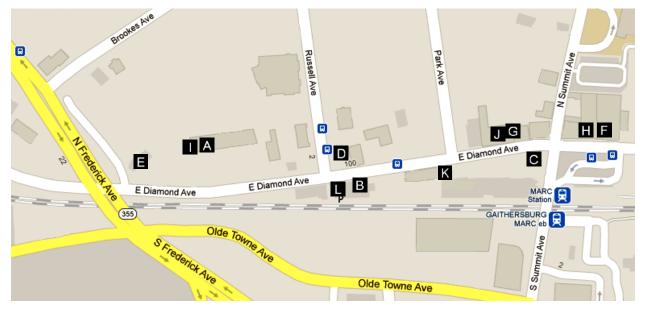

### 8) Olde Towne Gaithersburg

The oldest part of the city dates back to the 1870s and is where City Hall and the Gaithersburg Community Museum are located. To get there by car, turn left from the Hilton parking lot onto Perry Parkway. Go 0.2 miles to the traffic light and turn right onto Frederick Avenue. Follow Frederick about 0.5 miles and turn right (just beyond the Gaitherstowne Shopping Center) onto Chestnut Street. Go less than 0.1 mile on Chestnut and turn left onto East Diamond Avenue. Follow East Diamond for about 0.5 miles to get to the center of Old Towne. (Please be aware that you cannot get to Olde Towne from West Diamond Avenue, which does not connect with East Diamond.)

Selected Restaurants

- (A) Antojitos. Mexican. \$. NR. Tel: 301-740-2424.
- (B) Cancun. Mexican. \$\$\$. NR. Tel: 301-840-9474.
- (C) Growler's. Brewpub restaurant. \$\$. 3½ stars. Tel: 301-519-9400. www.growlersofgaithersburg.com
- (D) Don Jorge's Restaurant. Tex-Mex and Latin American. \$\$. 4½ stars. Tel: 301-519-1500. www.donjorgesrestaurant.com
- (E) La Casita Pupuseria & Cocina. Central American. \$-\$\$. 4 stars. Tel: 240-474-5615. www.lacasitacocina.com
  - (F) Manhattan Pizza & Pasta. Pizza, pasta and more. \$\$. 3½ stars. Tel: 301-987-0050. www.manhattanpizzaanpasta.com
  - (G) Olde Towne Café. Homestyle. \$. 3<sup>1</sup>/<sub>2</sub> stars. Tel: 301-519-7300.
  - (H) Rainbow. West African. \$\$. 3<sup>1</sup>/<sub>2</sub> stars. Tel: 301-947-0099.
  - (I) Sabor Azteca. Mexican. \$. 3<sup>1</sup>/<sub>2</sub> stars. Tel: 301-987-7272.

- (J) Center Market Morazan. Latin American grocery and market. Tel: 301-926-0282.
- (K) Guatemalteca Bakery. Latin American bakery. Tel: 301-330-1681. www.guatebakery.com
- (L) International Bakery. Latin American bakery, mostly. Tel: 301-740-9244.